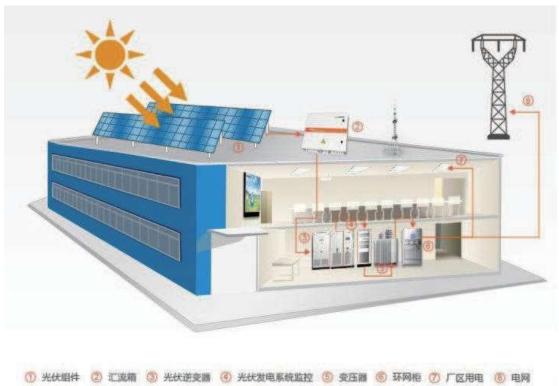

## **Product Overview:**

On-grid solar power system is the current main stream method of photo voltaic energy application. Solar energy was converted into electricity by solar panels, and then through the grid-connected inverter, convert DC power into AC power and send it to the grid. The on-grid inverter uses maximum power tracking technology to maximize the conversion of light energy into electrical energy and send it to the grid.